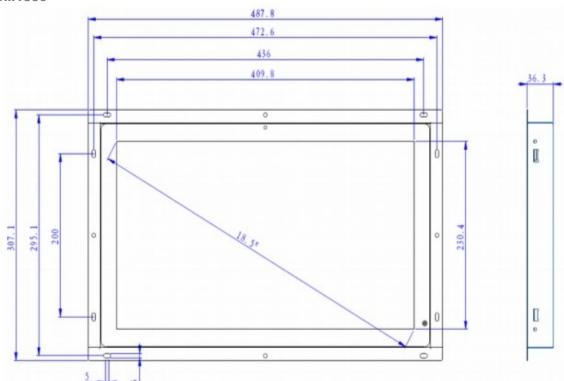

3.7

4xM3

0000-0-0

EM1330



Ordering Options:



### > Retail Audio Player

- > Industrial Monitor
- > Commercial Tablet
- > Classic Video Screen
- > Multi-Screen System
- >Retail Lighting

## **Industrial Monitor**

Openframed or enclosed LCD Advertising Screen from 4.3 inch to 43 inch

### Mechanical Dimensions EM 1560



EM 2150





### > Retail Audio Player

- > Industrial Monitor
- > Commercial Tablet
- > Classic Video Screen
- > Multi-Screen System
- >Retail Lighting

# **Industrial Monitor**

Openframed or enclosed LCD Advertising Screen from 4.3 inch to 43 inch

# Mechanical Dimensions Openframed Serials

OM1330



#### OM1560





### Industrial Monitor

Openframed or enclosed LCD Advertising Screen from 4.3 inch to 43 inch

# Mechanical Dimensions Openframed Serials

OM1850



OM2150



> Retail Audio Player

> Industrial Monitor

- > Commercial Tablet
- > Classic Video Screen
- > Multi-Screen System
- >Retail Lighting



### > Retail Audio Player

> Industrial Monitor

- > Commercial Tablet
- > Classic Video Screen
- > Multi-Screen System

>Retail Lighting

## Industrial Monitor

Openframed or enclosed LCD Advertising Screen from 4.3 inch to 43 inch

### Mechanical Dimensions Openframed Serials OM3150



OM4300