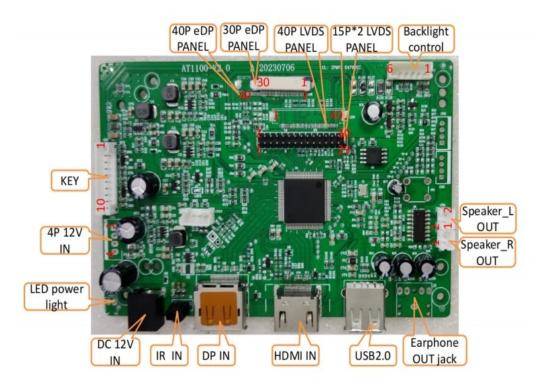

>Easy panel mount installation

I/O of Driver Board

**Specialition Table** 

>Retail Audio Player

> Commercial Tablet

> Classic Video Screen

> Multi-Screen System
>Retail Lighting

>Retail Lighting