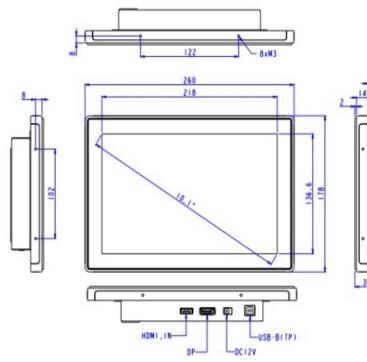

### **Mechanical Dimensions**

Enclosed Serials EM 1010

328

••••••

4xM4 Depth Max 6mm •

23.7

4xM3

0000-0-0

EM1330

Ordering Options: