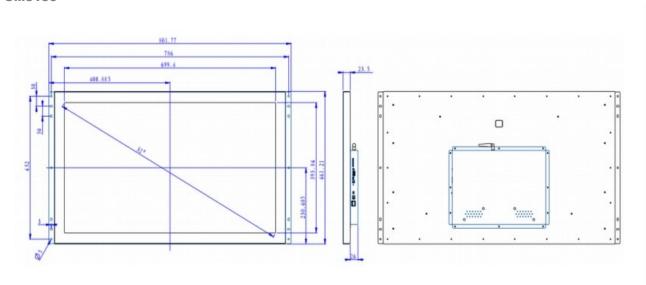

n
- > Multi-Screen System
- >Retail Lighting

# **Industrial Monitor**

Openframed or enclosed LCD Advertising Screen from 4.3 inch to 43 inch

# Mechanical Dimensions Openframed Serials

OM1330



#### OM1560





### Industrial Monitor

Openframed or enclosed LCD Advertising Screen from 4.3 inch to 43 inch

# Mechanical Dimensions Openframed Serials

OM1850



OM2150



> Retail Audio Player

> Industrial Monitor

- > Commercial Tablet
- > Classic Video Screen
- > Multi-Screen System
- >Retail Lighting



### > Retail Audio Player

> Industrial Monitor

- > Commercial Tablet
- > Classic Video Screen
- > Multi-Screen System

>Retail Lighting

## Industrial Monitor

Openframed or enclosed LCD Advertising Screen from 4.3 inch to 43 inch

### Mechanical Dimensions Openframed Serials OM3150



OM4300