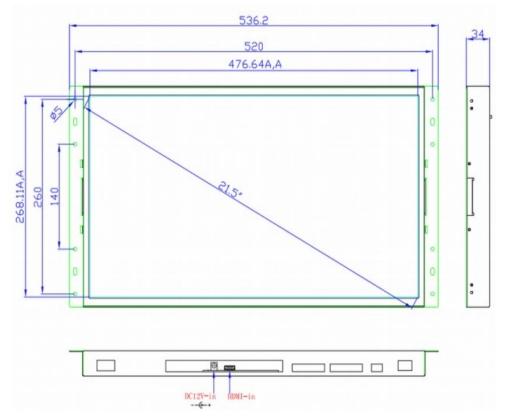

# Mechanical Dimensions Openframed Serials

OM1850

OM2150

> Retail Audio Player

> Industrial Monitor

- > Commercial Tablet
- > Classic Video Screen
- > Multi-Screen System
- >Retail Lighting