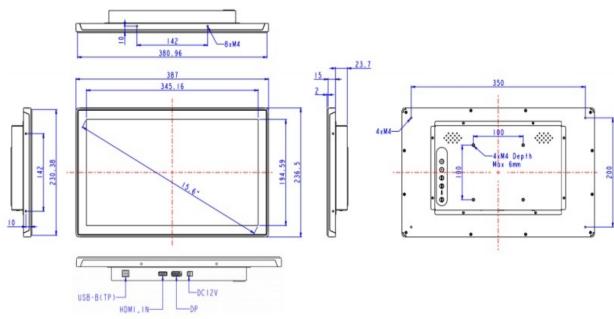

l Mount |                  |                 | VESA Mount<br>200 x 200<br>mm<br>(M6), M4 Rear<br>mount x 12 | 200 x 200 mm (M6)<br>M4 Rear<br>mount x 8 |  |



> Retail Audio Player

- > Industrial Monitor
- > Commercial Tablet
- > Classic Video Screen
- > Multi-Screen System

# **Industrial Monitor**

Openframed or enclosed LCD Advertising Screen from 4.3 inch to 43 inch

### **Mechanical Dimensions**

Enclosed Serials EM 1010





328

••••••

4xM4 Depth Max 6mm •

23.7

4xM3

0000-0-0

EM1330



Ordering Options:



### > Retail Audio Player

- > Industrial Monitor
- > Commercial Tablet
- > Classic Video Screen
- > Multi-Screen System
- >Retail Lighting

## **Industrial Monitor**

Openframed or enclosed LCD Advertising Screen from 4.3 inch to 43 inch

### Mechanical Dimensions EM 1560



EM 2150





### > Retail Audio Player

- > Industrial Monitor
- > Commercial Tablet
- > Classic Video Screen
- > Multi-Screen System
- >Retail Lighting

# **Industrial Monitor**

Openframed or enclosed LCD Advertising Screen from 4.3 inch to 43 inch

# Mechanical Dimensions Openframed Serials

OM1330



#### OM1560





### Industrial Monitor

Openframed or enclosed LCD Advertising Screen from 4.3 inch to 43 inch

# Mechanical Dimensions Openframed Serials

OM1850



OM2150



> Retail Audio Player

> Industrial Monitor

- > Commercial Tablet
- > Classic Video Screen
- > Multi-Screen System
- >Retail Lighting



### > Retail Audio Player

> Industrial Monitor

- > Commercial Tablet
- > Classic Video Screen
- > Multi-Screen System

>Retail Lighting

## Industrial Monitor

Openframed or e