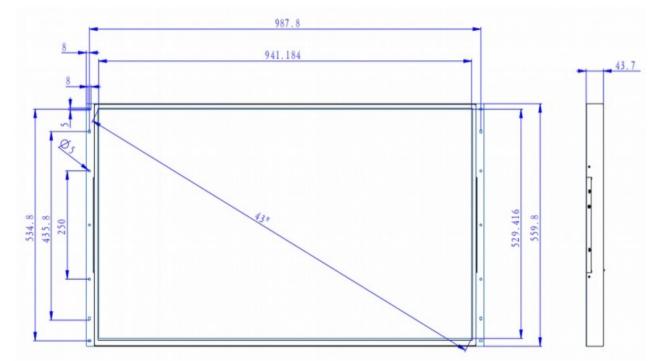

i-Screen System
- >Retail Lighting

# **Industrial Monitor**

Openframed or enclosed LCD Advertising Screen from 4.3 inch to 43 inch

# Mechanical Dimensions Openframed Serials

OM1330



#### OM1560





### Industrial Monitor

Openframed or enclosed LCD Advertising Screen from 4.3 inch to 43 inch

# Mechanical Dimensions Openframed Serials

OM1850



OM2150



> Retail Audio Player

> Industrial Monitor

- > Commercial Tablet
- > Classic Video Screen
- > Multi-Screen System
- >Retail Lighting



### > Retail Audio Player

> Industrial Monitor

- > Commercial Tablet
- > Classic Video Screen
- > Multi-Screen System

>Retail Lighting

## Industrial Monitor

Openframed or enclosed LCD Advertising Screen from 4.3 inch to 43 inch

### Mechanical Dimensions Openframed Serials OM3150



OM4300