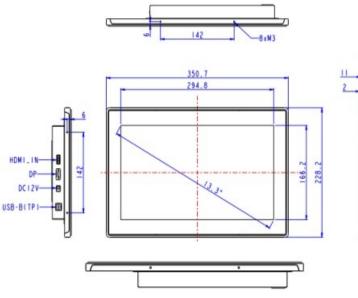

|                    | -D 75mm            | n x 75mm,<br>Indard) | VESA Mount: MIS-D 75 x 75, 100<br>x 100 (Standard)<br>and Panel Mount |                  |                 | VESA Mount<br>200 x 200<br>mm<br>(M6), M4 Rear<br>mount x 12 | 200 x 200 mm (M6)<br>M4 Rear<br>mount x 8 |  |



> Retail Audio Player

- > Industrial Monitor
- > Commercial Tablet
- > Classic Video Screen
- > Multi-Screen System

# **Industrial Monitor**

Openframed or enclosed LCD Advertising Screen from 4.3 inch to 43 inch

### **Mechanical Dimensions**

Enclosed Serials EM 1010





328

••••••

4xM4 Depth Max 6mm •

23.7

4xM3

0000-0-0

EM1330



Ordering Options:



### > Retail Audio Player

- > Industrial Monitor
- > Commercial Tablet
- > Classic Video Screen
- > Multi-Screen System
- >Retail Lighting

## **Industrial Monitor**

Openframed or enclosed LCD Advertising Screen from 4.3 inch to 43 inch

### Mechanical Dimensions EM 1560



EM 2150





### > Retail Audio Player

- > Industrial Monitor
- > Commercial Tablet
- > Classic Video Screen
- > Multi-Screen System
- >Retail Lighting

# **Industrial Monitor**

Openframed or enclosed LCD Advertising Screen from 4.3 inch to 43 inch

# Mechanical Dimensions Openframed Serials

OM1330



#### OM1560





### Industrial Monitor

Openframed or enclosed LCD Advertising Screen from 4.3 inch to 43 inch

# Mechanical Dimensions Openframed Serials

OM1850



OM2150



> Retail Audio Pl