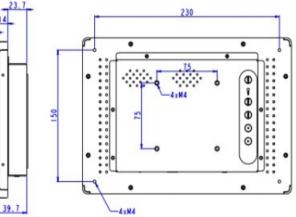

### **Mechanical Dimensions**

Enclosed Serials EM 1010

328

••••••

4xM4 Depth Max 6mm •

23.7

4xM3

0000-0-0

EM1330

Ordering Options: