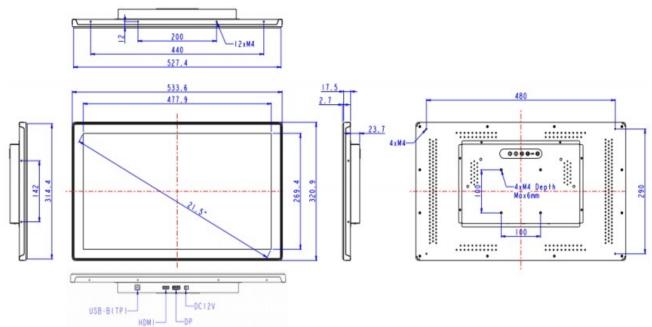

|                 | VESA Mount<br>200 x 200<br>mm<br>(M6), M4 Rear<br>mount x 12 | 200 x 200 mm (M6)<br>M4 Rear<br>mount x 8 |  |



> Retail Audio Player

- > Industrial Monitor
- > Commercial Tablet
- > Classic Video Screen
- > Multi-Screen System

# **Industrial Monitor**

Openframed or enclosed LCD Advertising Screen from 4.3 inch to 43 inch

### **Mechanical Dimensions**

Enclosed Serials EM 1010





328

••••••

4xM4 Depth Max 6mm •

23.7

4xM3

0000-0-0

EM1330



Ordering Options:



### > Retail Audio Player

- > Industrial Monitor
- > Commercial Tablet
- > Classic Video Screen
- > Multi-Screen System
- >Retail Lighting

## **Industrial Monitor**

Openframed or enclosed LCD Advertising Screen from 4.3 inch to 43 inch

### Mechanical Dimensions EM 1560



EM 2150





### > Retail Audio Player

- > Industrial Monitor
- > Commercial Tablet
- > Classic Video Screen
- > Multi-Screen System
- >Retail Lighting

# **Industrial Monitor**

Openframed or enclosed LCD Advertising Screen from 4.3 inch to 43 inch

# Mechanical Dimensions Openframed Serials

OM1330



#### OM1560





### Industrial Monitor

Openframed or enclosed LCD Advertising Screen from 4.3 inch to 43 inch

# Mechanical Dimensions Openframed Serials

OM1850



OM2150



> Retail Audio Player

> Industrial Monitor

- > Commercial Tablet
- > Classic Video Screen
- > Multi-Screen System
- >Retail Lighting



### > Retail Audio Player

> Industrial Monitor

- > Commercial Tablet
- > Classic Video Screen
- > Multi-Screen System

>Retail Lighting

## Industrial Monitor

Openframed or enclosed LCD