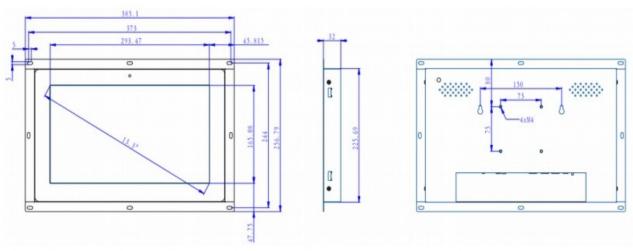

### **Mechanical Dimensions**

Enclosed Serials EM 1010

328

••••••

4xM4 Depth Max 6mm •

23.7

4xM3

0000-0-0

EM1330

Ordering Options: