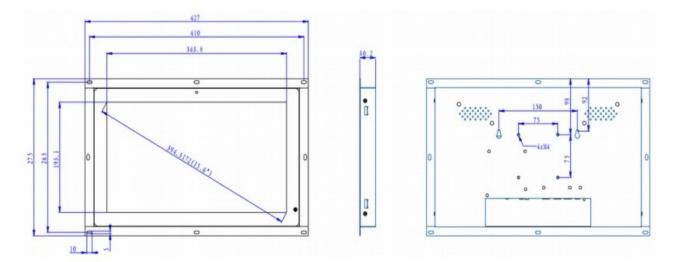

losed LCD Advertising Screen from 4.3 inch to 43 inch

### **Mechanical Dimensions**

Enclosed Serials EM 1010





328

••••••

4xM4 Depth Max 6mm •

23.7

4xM3

0000-0-0

EM1330



Ordering Options:



### > Retail Audio Player

- > Industrial Monitor
- > Commercial Tablet
- > Classic Video Screen
- > Multi-Screen System
- >Retail Lighting

## **Industrial Monitor**

Openframed or enclosed LCD Advertising Screen from 4.3 inch to 43 inch

### Mechanical Dimensions EM 1560



EM 2150





### > Retail Audio Player

- > Industrial Monitor
- > Commercial Tablet
- > Classic Video Screen
- > Multi-Screen System
- >Retail Lighting

# **Industrial Monitor**

Openframed or enclosed LCD Advertising Screen from 4.3 inch to 43 inch

# Mechanical Dimensions Openframed Serials

OM1330



#### OM1560





### Industrial Monitor

Openframed or enclosed LCD Advertising Screen from 4.3 inch to 43 inch

# Mechanical Dimensions Openframed Serials

OM1850



OM2150



> Retail Audio Player

> Industrial Monitor

- > Commercial Tablet
- > Classic Video Screen
- > Multi-Screen System
- >Retail Lighting



### > Retail Audio Player

> Industrial Monitor

- > Commercial Tablet
- > Classic Video Screen
- > Multi-Screen System

>Retail Lighting

## Industrial Monitor

Openframed or enclosed LCD Advertising Screen from 4.3 inch to 43 inch

### Mechanical Dimensions Openframed Serials OM3150



OM4300